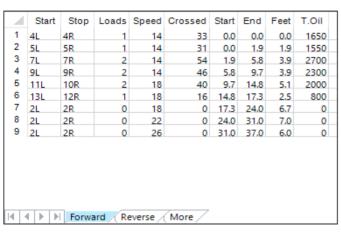

Buff

|   | Start | Stop | Loads | Speed | Crossed | Start | End  | Feet  | T.Oil |
|---|-------|------|-------|-------|---------|-------|------|-------|-------|
| 1 | 2L    | 2R   | 0     | 30    | 0       | 37.0  | 31.0 | -6.0  | 0     |
| 2 | 12L   | 11R  | 1     | 22    | 18      | 31.0  | 27.9 | -3.1  | 900   |
| 3 | 10L   | 9R   | 1     | 18    | 22      | 27.9  | 25.4 | -2.5  | 1100  |
| 4 | 8L    | 8R   | 3     | 18    | 75      | 25.4  | 17.8 | -7.6  | 3750  |
| 5 | 7L    | 7R   | 1     | 14    | 27      | 17.8  | 15.9 | -1.9  | 1350  |
| 6 | 6L    | 6R   | 1     | 14    | 29      | 15.9  | 14.0 | -1.9  | 1450  |
| 7 | 2L    | 2R   | 2     | 14    | 74      | 14.0  | 10.1 | -3.9  | 3700  |
| 8 | 2L    | 2R   | 0     | 14    | 0       | 10.1  | 0.0  | -10.1 | 0     |
|   |       |      |       |       |         |       |      |       |       |