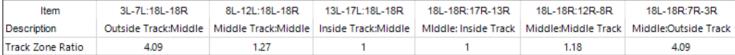

## **Kegel Broadway**

15

Oil Pattern Distance: 37 Feet 34 Feet Oil Per Board: 50 uL Reverse Brush Drop: Forward Oil Total: 11 mL **Reverse Oil Total:** 12.25 mL **Volume Oil Total:** 23.25 mL Forward Boards Crossed: 220 Boards 465 Boards 245 Boards Reverse Boards Crossed: **Total Boards Crossed:** 