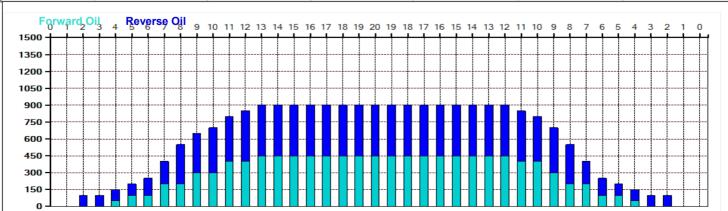

## **Kegel Broadway**

15

Oil Pattern Distance: 37 Feet 34 Feet Oil Per Board: 50 uL Reverse Brush Drop: Forward Oil Total: 11 mL **Reverse Oil Total:** 12.25 mL **Volume Oil Total:** 23.25 mL Forward Boards Crossed: 220 Boards 465 Boards 245 Boards Reverse Boards Crossed: **Total Boards Crossed:** 