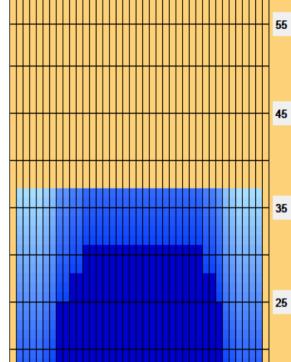

## **Kegel Broadway**

15

Oil Pattern Distance: 37 Feet 34 Feet Oil Per Board: 50 uL Reverse Brush Drop: Forward Oil Total: 11 mL **Reverse Oil Total:** 12.25 mL **Volume Oil Total:** 23.25 mL Forward Boards Crossed: 220 Boards 465 Boards 245 Boards Reverse Boards Crossed: **Total Boards Crossed:** 